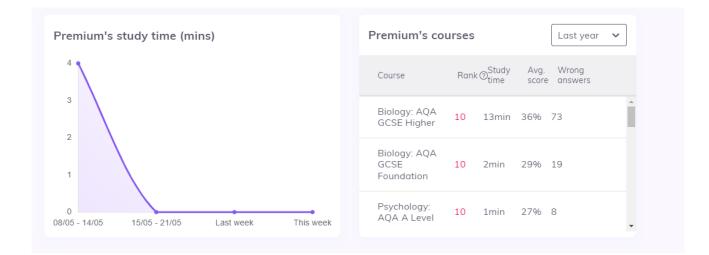

View study time & scores across all courses - graphs indicate study time each week and the course box allows parents to view all courses their child has signed up for and their current achievement